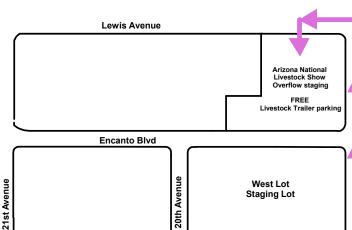

## **Arizona National Livestock Show**

**Encanto Blvd** 

Arizona State Fairgrounds

## FREE Livestock Trailer Parking Procedures

Once you've unloaded your animals, make your way to the 17th Avenue exit (on the SE side of the fairgrounds) and exit the grounds by turning right onto McDowell. Turn right onto 19th Ave and head North to Encanto Ave.

NOTE: For any first-timers to our show, we've indicated the path you'll take if you're coming from the sheep/goat barn (green), cattle barns (blue) or pig barn (red).

If you would like to use our free trailer parking, continue on to Lewis Ave. and take a left and enter the "overflow" parking lot. From there, we'll help you get your empty trailer parked.