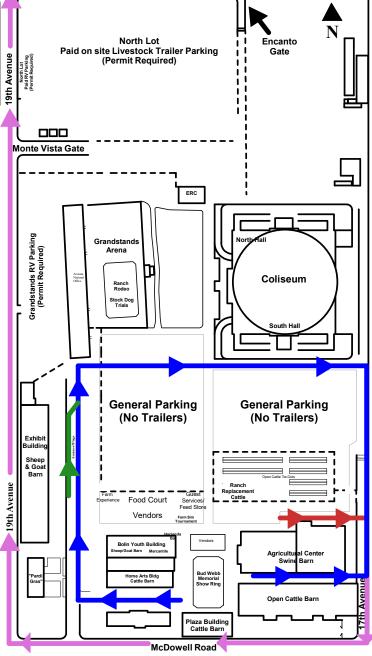

## FREE Livestock Trailer Parking Procedures

Once you've unloaded your animals, make your way to the 17th Avenue exit (on the SE side of the fairgrounds) and exit the grounds by turning right onto McDowell. Turn right onto 19th Ave and head North to Encanto Ave.

NOTE: For any first-timers to our show, we've indicated the path you'll take if you're coming from the sheep/goat barn (green), cattle barns (blue) or pig barn (red).

If you would like to use our free trailer parking, continue on to Lewis Ave. and take a left and enter the "overflow" parking lot. From there, we'll help you get your empty trailer parked.