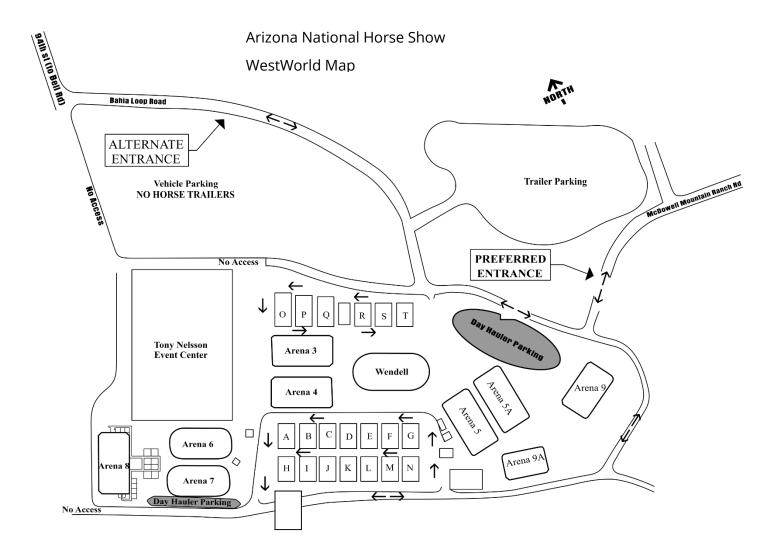

#### All competition held at WestWorld of Scottsdale

|                          | Wednesday | Thursday                  | Friday                                                                | Saturday                                                      | Sunday                                                  |
|--------------------------|-----------|---------------------------|-----------------------------------------------------------------------|---------------------------------------------------------------|---------------------------------------------------------|
| Arenas                   | 12/29     | 12/30                     | 12/31                                                                 | 1/1                                                           | 1/2                                                     |
|                          |           |                           |                                                                       | AM – Judges C & D                                             | AM – Judges A & B                                       |
|                          |           |                           |                                                                       | Ranch Riding                                                  | Ranch Riding                                            |
| Arena 5A                 |           |                           |                                                                       | Classes                                                       | Classes                                                 |
| Arena 5                  |           | Paid Reining<br>Schooling | AM<br>PRO/AM Ranch<br>Riding Contest<br>PRO/AM Ranch<br>Trail Contest | PM<br>Trail Classes                                           |                                                         |
| Arena 6<br>(warmup in 7) |           |                           | Youth Horse<br>Judging Contest                                        | ShowOff Horse<br>Show<br><u>PM</u><br>AQHA Reining<br>Classes | ShowOff Horse<br>Show                                   |
| Wendell Arena            |           |                           | PM<br>Judges A, B, C, D<br>Halter<br>Showmanship                      | AM - Judges A & B<br>English Classes<br>Western Classes       | AM - Judges C & D<br>English Classes<br>Western Classes |