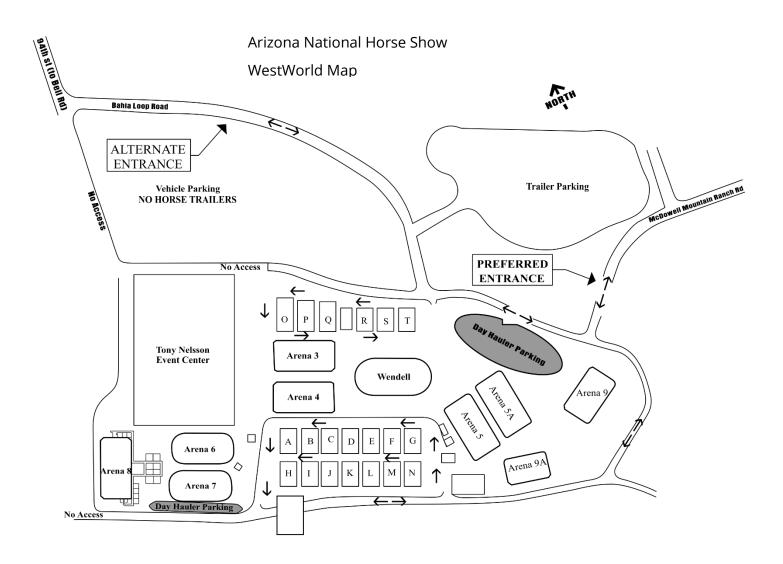

# **WESTWORLD FACILITY RULES**

The City of Scottsdale and WestWorld management shall enforce the following rules and regulations, which are to be observed by all users of the WestWorld facilities.

- Facility users, temporary/overnight boarders and RV guests are required to register with WestWorld and sign a Liability Release Agreement prior to utilizing a WestWorld facility.
- Electric golf carts shall be operated only by an individual possessing a valid driver's license, and be at least 16 years of age. Golf cart owners, vendors, lessees, or suppliers shall be responsible for the safe operation of all carts.
- 3. Only qualified City employees may use City equipment.
- 4. City facilities shall be utilized at user's own risk. City is not responsible for any personal injury or personal property damage on or going to or from the premises.
- 5. City shall not be liable for lost, stolen or damaged personal property. Unclaimed perishable property will be disposed of, as necessary. Other personal property or belongings left at WestWorld, if unclaimed after ninety (90) days, will become the sole property of City.
- 6. User will be responsible for any and all damage to the facilities and all portions thereof, excluding normal wear and tear. City reserves the right to repair damage and to invoice user for cost of such repair.
- Any accident, regardless of nature, is to be immediately reported to WestWorld management and/or security personnel.
- 8. Sales and distribution of food and beverage or other commercial activities are not permitted.
- 9. Any unauthorized use of City facilities and/or utilities is prohibited.
- Alcoholic beverages are not permitted on the premises unless provided by City or its contract vendors. Alcohol is not to be brought in or removed from WestWorld property.
- 11. Open cooking or campfires are prohibited.
- 12. The use of electric, open flame or space heaters is prohibited unless specifically approved, in writing, by city.